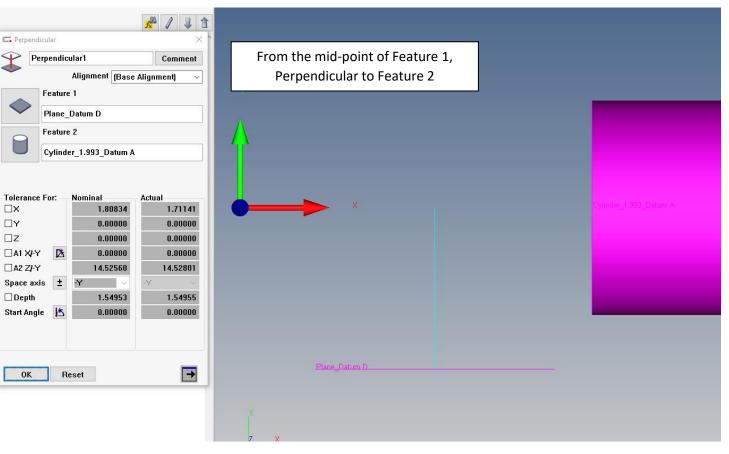

| From the mid-point of Feature 1,<br>Perpendicular to Feature 2 | ] |
|----------------------------------------------------------------|---|
|                                                                |   |
| ×                                                              |   |
|                                                                |   |
| Plane, Datum D                                                 |   |
|                                                                |   |
| _x                                                             |   |