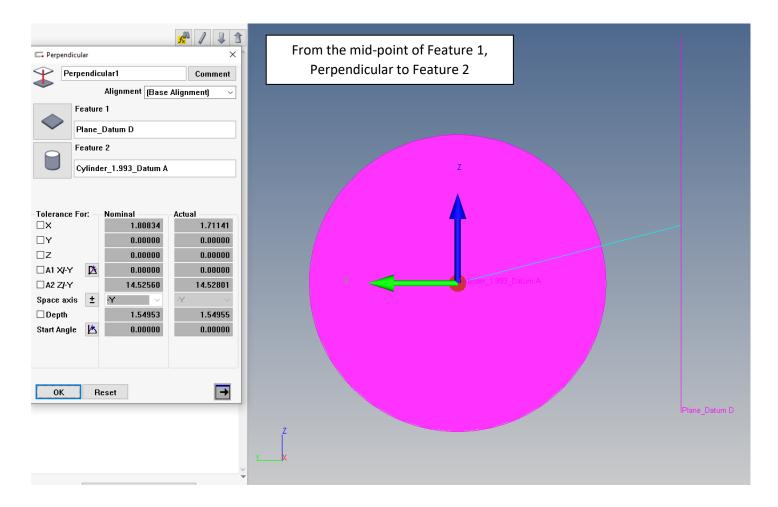

| From the mid-point of Feature 1,<br>Perpendicular to Feature 2 | ] |
|----------------------------------------------------------------|---|
|                                                                |   |
| ×                                                              |   |
|                                                                |   |
| Plane, Datum D                                                 |   |
|                                                                |   |
| _x                                                             |   |