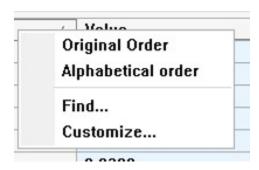

| dentifier                   | Туре   | / Value            |
|-----------------------------|--------|--------------------|
| Circle_R58 - R.5675_Lower   | Circle | Original Order     |
| Clearance Data              |        | Alphabetical order |
| Circle Path                 |        | Find               |
| : Circle_56 - R.020_Lower_2 | Circle | 7,000,000          |
| Clearance Data              |        | Customize          |
| Circle Path                 |        | 0.0300             |
| Circle_40 - R.200_2         | Circle |                    |
| Clearance Data              |        |                    |
| Circle Path                 |        | 0.1000             |
| Circle_R58 - R.5675_Upper   | Circle |                    |
| Clearance Data              |        |                    |
| Circle Path                 |        | 0.0600             |
| Circle_Datum C              | Circle |                    |
| Clearance Data              |        |                    |
| Circle Path                 |        | 0.1000             |
|                             |        |                    |

Click Customize and select what values you want to show on screen.

Tick "Display always" if you want info to be active every time you open Editor.