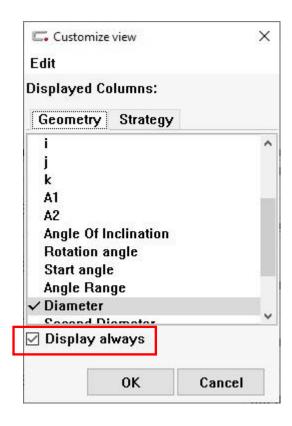

Click Customize and select what values you want to show on screen.

Tick "Display always" if you want info to be active every time you open Editor.