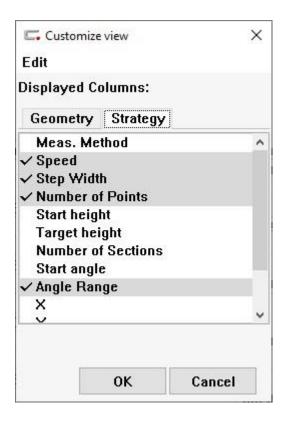

Click Customize and select what values you want to show on screen.

Tick "Display always" if you want info to be active every time you open Editor.