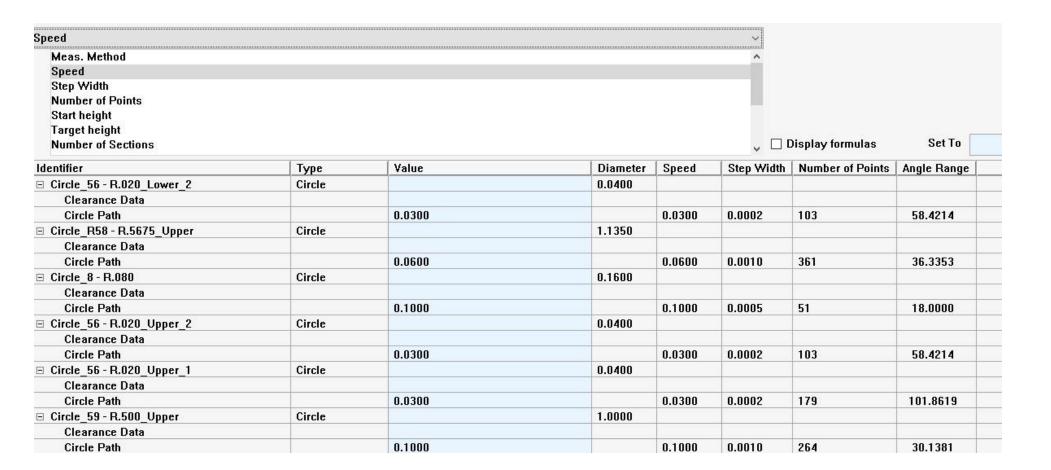

## peed

Meas. Method

Speed

Step Width

**Number of Points** 

Start height

Target height

**Number of Sections** 