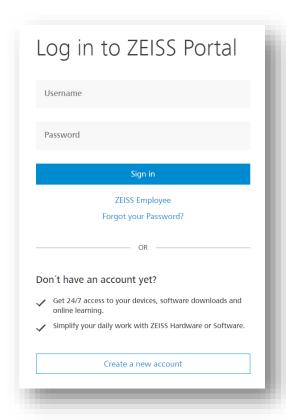

# **Quick Start Guide: Your Access to An Enhanced Learning Experience**

1 Please go to <u>portal.zeiss.com</u>.

Type in your already existing log in data or create a new account.

3 Please choose ZEISS Academy in the menu.