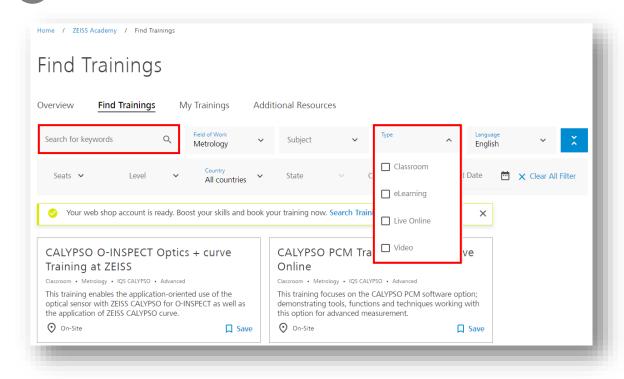

Welcome to the new ZEISS Academy Overview Page.

5 Select the Find Trainings section of the ZEISS Academy Metrology.

- **a)** Choose from several filter options including Subject, Type (Classroom, eLearning, Live Online, Videos), Language, State, Date, etc.
- **b)** Are you looking for a specific training topic? Type the topic name in the Search Box and it will search across all Types of content (i.e. Classroom, eLearning, Live Online, Video).