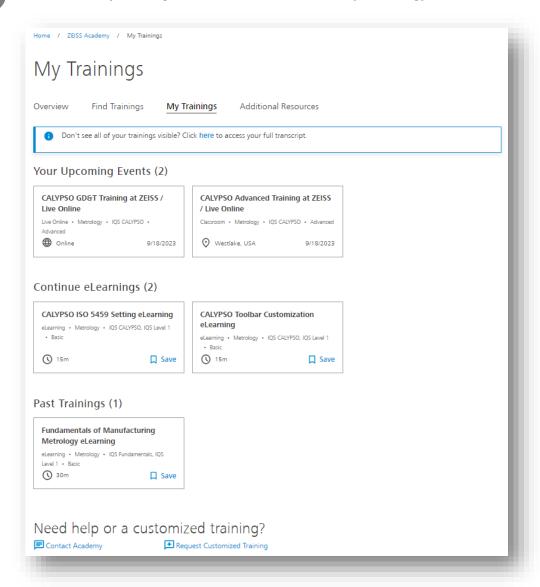

- a) Dashboard displays of all your past and upcoming courses, plus certificates for download.
- **b)** Submit special requests as needed.