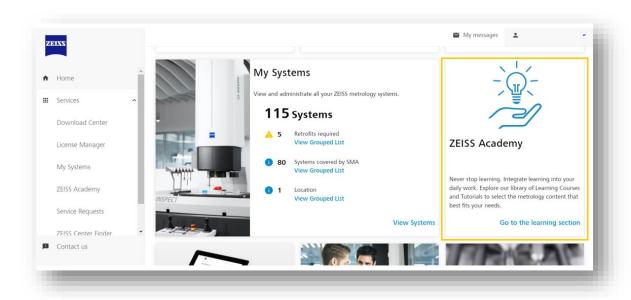

Welcome to the new ZEISS Academy Overview Page.

5 Select the Find Trainings section of the ZEISS Academy Metrology.

- **a)** Choose from several filter options including Subject, Type (Classroom, eLearning, Live Online, Videos), Language, State, Date, etc.
- **b)** Are you looking for a specific training topic? Type the topic name in the Search Box and it will search across all Types of content (i.e. Classroom, eLearning, Live Online, Video).