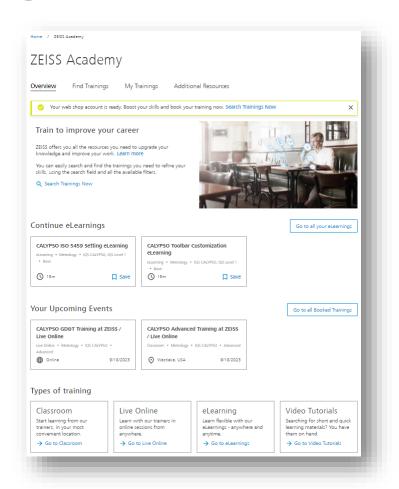

Welcome to the new ZEISS Academy Overview Page.

5 Select the Find Trainings section of the ZEISS Academy Metrology.

- **a)** Choose from several filter options including Subject, Type (Classroom, eLearning, Live Online, Videos), Language, State, Date, etc.
- **b)** Are you looking for a specific training topic? Type the topic name in the Search Box and it will search across all Types of content (i.e. Classroom, eLearning, Live Online, Video).

#### eLearning example:

### Classroom / Live Online example:

**c)** Find your class, directly book and pay with credit card or invoice in the fully integrated Webshop and receive immediate confirmation.

6

Select the My Trainings section of the ZEISS Academy Metrology.

- a) Dashboard displays of all your past and upcoming courses, plus certificates for download.
- **b)** Submit special requests as needed.